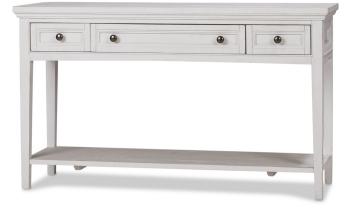

## PARKER LIVING ROOM COLLECTION

PRICE

\$999.00

\$599.00

\$449.00

 
 PRODUCT
 CODE
 MEASUREMENTS

 Coffee Table Lift Top -Heron White
 145622
 50"W x 28"D x 18.75-27.5"H

 Console Table -Heron
 145623
 50"W x 16"D x 29.25"H

Console Table

Side Table