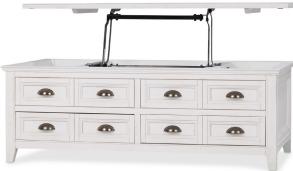

## PARKER LIVING ROOM COLLECTION

PRICE

\$999.00

\$599.00

\$449.00

 
 PRODUCT
 CODE
 MEASUREMENTS

 Coffee Table Lift Top -Heron White
 145622
 50"W x 28"D x 18.75-27.5"H

 Console Table -Heron
 145623
 50"W x 16"D x 29.25"H

 Side Table -Heron White
 145619
 20"W x 26"D x 24.25"H

Lift-Top Coffee Table

|   | • |  |
|---|---|--|
| • |   |  |

**COUNTRY OF ORIGIN** Vietnam

## **CONSTRUCTION MATERIALS**

Solid pine with engineered wood Metal hardware Full-extension ball bearing glides on drawers Features a lift up table top